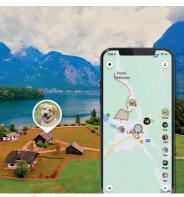

## **VIRTUAL FENCE**

Create safe zones to avoid dangerous places.

- Immediate warning if it leaves the zone
- Keep consumption to a minimum with a Wi-Fi fence