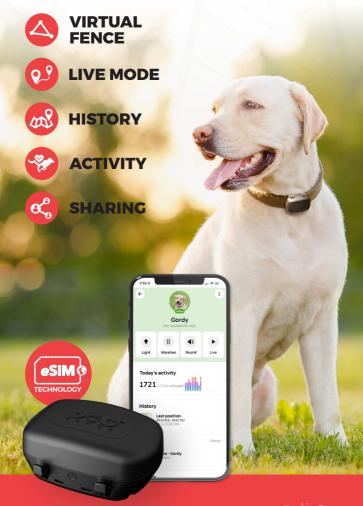

## GPS TRACKER for dogs and cats

## FOLLOW YOUR FOUR-LEGGED FRIEND ANYTIME & ANYWHERE

Made by Dogtrace™ Manufacturer of training collars for dogs

www.gpsdogtrace.com

With live tracking, you will find your pet instantly.

 Location updates every 20 seconds

## **VIRTUAL FENCE**

Create safe zones to avoid dangerous places.

- Immediate warning if it leaves the zone
- Keep consumption to a minimum with a Wi-Fi fence

## **ACTIVITY**

Get an overview of the animal's condition and health.

- Compare activity between days and weeks
- See at a glance the number of steps taken, length of run, rest time

Many other features that every dog or cat owner appreciate

SOUND

LIGHT

RECHARGEABLE

SHARING VITH FRIENDS HISTORY