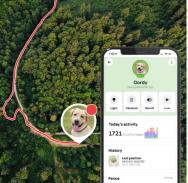

## FOLLOW YOUR FOUR-LEGGED FRIEND ANYTIME & ANYWHERE

Made by Dogtrace™ Manufacturer of training collars for dogs

www.gpsdogtrace.com

With live tracking, you will find your pet instantly.

 Location updates every 20 seconds

## **ACTIVITY**

Get an overview of the animal's condition and health.

- Compare activity between days and weeks
- See at a glance the number of steps taken, length of run, rest time

Many other features that every dog or cat owner appreciate