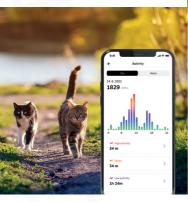

## **ACTIVITY**

Get an overview of the animal's condition and health.

- Compare activity between days and weeks
- See at a glance the number of steps taken, length of run, rest time

Many other features that every dog or cat owner appreciate